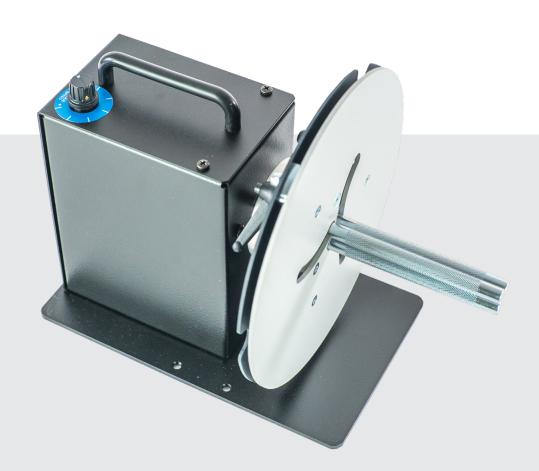

#### **MINI-CAT REWINDERS MC-11/MC11+**

The MINI-CAT rewinders are the world's most popular entry-level label rewinders to be used in combination with small desktop or mid-range barcode printers. With a specially designed bi-directional motor, they offer trouble-free performance at an incredible low cost.

### **FEATURES**

- · Maximum Label Roll Weight: 4 KG
- Maximum Roll Diameter: 220 mm
- Maximum Speed: 50 CM/SEC at the beginning of a 76 mm core roll
- An external command interface on the '+' models to support direct control start/stop by the barcode printer (check compatibility with your printer vendor). The MC+ can react to different types of signals provided by the printer. Selection of the signal nature is done via 2 jumpers on the internal PCB. Four modes selectable:Open Collector High Active, Open Collector Low, Logic Level High (MAX10VDC) & Logic Level Low (MAX10VDC). Factory setting is "Open Collector High", other settings on request.

# **MINI-CAT-MODELS**

| P/N    | MODEL  | DESCRIPTION                                                                                                     | MAX<br>LABEL<br>WIDTH |
|--------|--------|-----------------------------------------------------------------------------------------------------------------|-----------------------|
| LMR003 | MC-11  | With Adjustable Core Holder, for rewinding on cores between 25 and 101 mm diameter.                             | 115 mm                |
| LMR032 | MC-11+ | Including External Control. With Adjustable Core Holder, for rewinding on cores between 25 and 101 mm diameter. | 115 mm                |