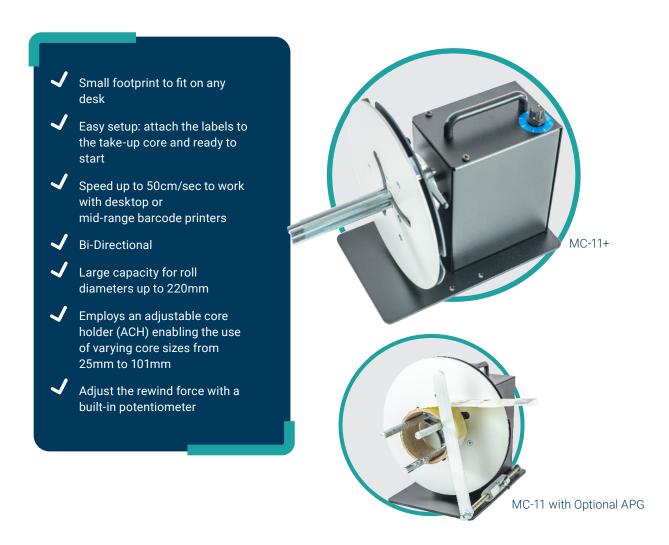

#### **MINI-CAT REWINDERS MC-11/MC11+**

The MINI-CAT rewinders are the world's most popular entry-level label rewinders to be used in combination with small desktop or mid-range barcode printers. With a specially designed bi-directional motor, they offer trouble-free performance at an incredible low cost.

### **FEATURES**

- · Maximum Label Roll Weight: 4 KG
- Maximum Roll Diameter: 220 mm
- Maximum Speed: 50 CM/SEC at the beginning of a 76 mm core roll
- An external command interface on the '+' models to support direct control start/stop by the barcode printer (check compatibility with your printer vendor). The MC+ can react to different types of signals provided by the printer. Selection of the signal nature is done via 2 jumpers on the internal PCB. Four modes selectable:Open Collector High Active, Open Collector Low, Logic Level High (MAX10VDC) & Logic Level Low (MAX10VDC). Factory setting is "Open Collector High", other settings on request.

# **MINI-CAT-MODELS**

| P/N    | MODEL  | DESCRIPTION                                                                                                     | MAX<br>LABEL<br>WIDTH |
|--------|--------|-----------------------------------------------------------------------------------------------------------------|-----------------------|
| LMR003 | MC-11  | With Adjustable Core Holder, for rewinding on cores between 25 and 101 mm diameter.                             | 115 mm                |
| LMR032 | MC-11+ | Including External Control. With Adjustable Core Holder, for rewinding on cores between 25 and 101 mm diameter. | 115 mm                |

## **MINI-CAT-OPTIONS**

| P/N    | MODEL             | DESCRIPTION                                                                     |
|--------|-------------------|---------------------------------------------------------------------------------|
| LMX441 | APG-MC            | Adjustable Paper Guide. Guides outer edge of label to ensure an even roll edge. |
| LMX442 | STANDARD SHAFT MC | Standard shaft for MC with vanes, bail & internal flange                        |
| LMX162 | BAIL-MC           | For rewinding on the shaft without using an empty core (coreless)               |